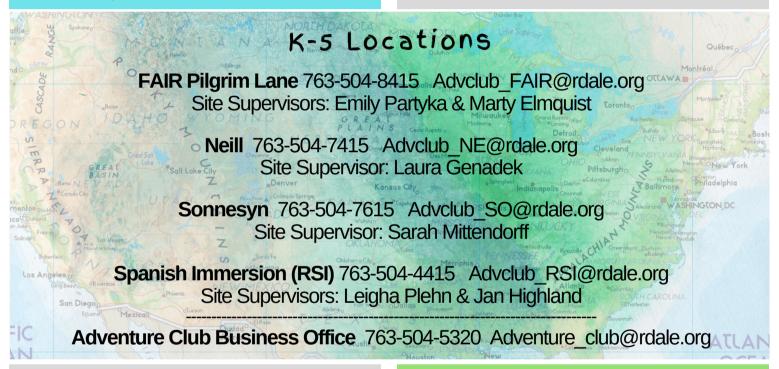

ety of activities that are designed to promote social-emotional development, involve physical activity, and achieve educational goals. This summer's theme is "Road Trip Around The USA". Our daily activities include gym games, STEM activities, cooking projects, social recreation, virtual field trips, and art.

Adventure Club will also go on several small groups walking trips around the community. Outings are designed to encourage students' interests and create new experiences in a fun, safe environment.

# Rates

Registration Fee \$40/child, \$50/2children, \$65/family

Daily rate is based on total number of days selected

36-49 days: \$39/day 22-35 days: \$42/day 11-21 days: \$47/day 1-10 days: \$50/day Drop-in rate: \$50/day

#### \*We partner with Childcare Assistance Programs (CCAP)\*



## Meals

Breakfast, lunch, and an afternoon snack will be available at no additional cost.



## Summer Academy

Summer Academy offers a large variety of summer enrichment opportunities for students in the Robbinsdale Area Schools community. FAIR Pilgrim Lane Adventure Club will pair with Summer Academy classes located at Plymouth Middle School. All students enrolled in Summer Adventure Club qualify for a discounted rate for Summer Academy classes based on the number of days registered at Adventure Club. Transportation is not provided. Registration for Summer Academy classes opens on March 1.

For more Summer Academy information, you can visit the <u>Robbinsdale Community Education website</u>.